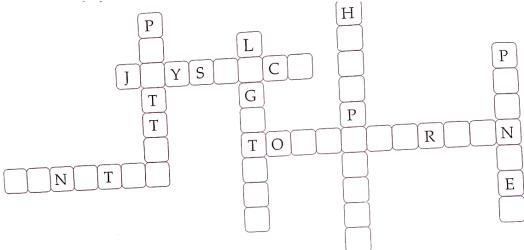

### **Work Education**

1. Complete the crossword with the names of the Hardware parts.

### **Instruction:**

- a) Draw this puzzle and solve it in your work education notebook.
- b) Use colour also.

2. Make a model of Handheld device/Embedded Computers:

Roll No -1 to 15 – Handheld device.

Roll No – 16 onwards – Embedded Computers.